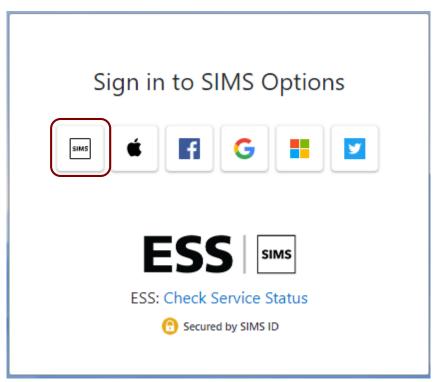

# How to Log in to SIMS Options online

Once the registration process is complete, pupils should sign into SIMS Options using the following web address:- <u>https://www.sims-options.co.uk</u>

1. Please click the **SIMS ID** icon.

2. Enter your school email as the username and password (you created when registering), then click the sign in button. You will be taken directly to the options selection