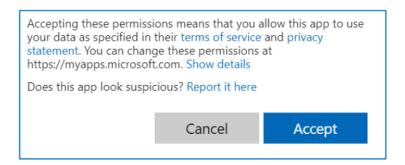

You may be asked to accept permissions. Please click on accept.

You will be prompted to create a password, please ensure you remember this and make a note of this somewhere safe.

Please answer security questions, which is to enter your date of birth e.g. 05/03/2008 Click on the 'Verify' button.