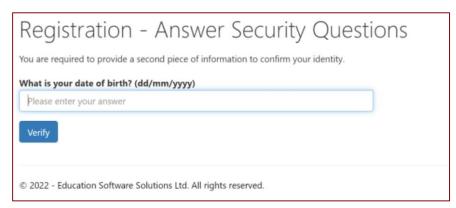

You may be asked to accept permissions. Please click on accept.

You will be prompted to create a password, please ensure you remember this and make a note of this somewhere safe.

Please answer security questions, which is to enter your date of birth e.g. 05/03/2008 Click on the 'Verify' button.