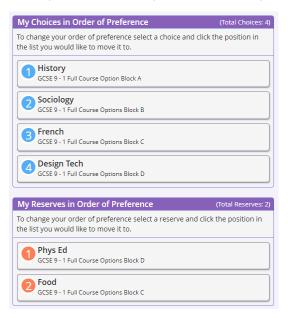

Pupils need to select One Subject from each block and a maximum of 2 reserves from any of the blocks.

| Click on the subject title to make a choice. | History (<br>This course |                                                 | Full Course<br>vailable in other lists. | Reserve             | Click on the reserve<br>button to set a reserve<br>choice. |  |
|----------------------------------------------|--------------------------|-------------------------------------------------|-----------------------------------------|---------------------|------------------------------------------------------------|--|
| /                                            |                          |                                                 |                                         |                     |                                                            |  |
| History GCSE 9 - 1 Full C                    | pursehoice               | Reserve                                         | History GCS                             | E 9 - 1 Full Course | Reserve                                                    |  |
| 1 This course is also availab                |                          | 1 This course is also available in other lists. |                                         |                     |                                                            |  |

Once you have made your choices they will appear on the right hand side of the screen.