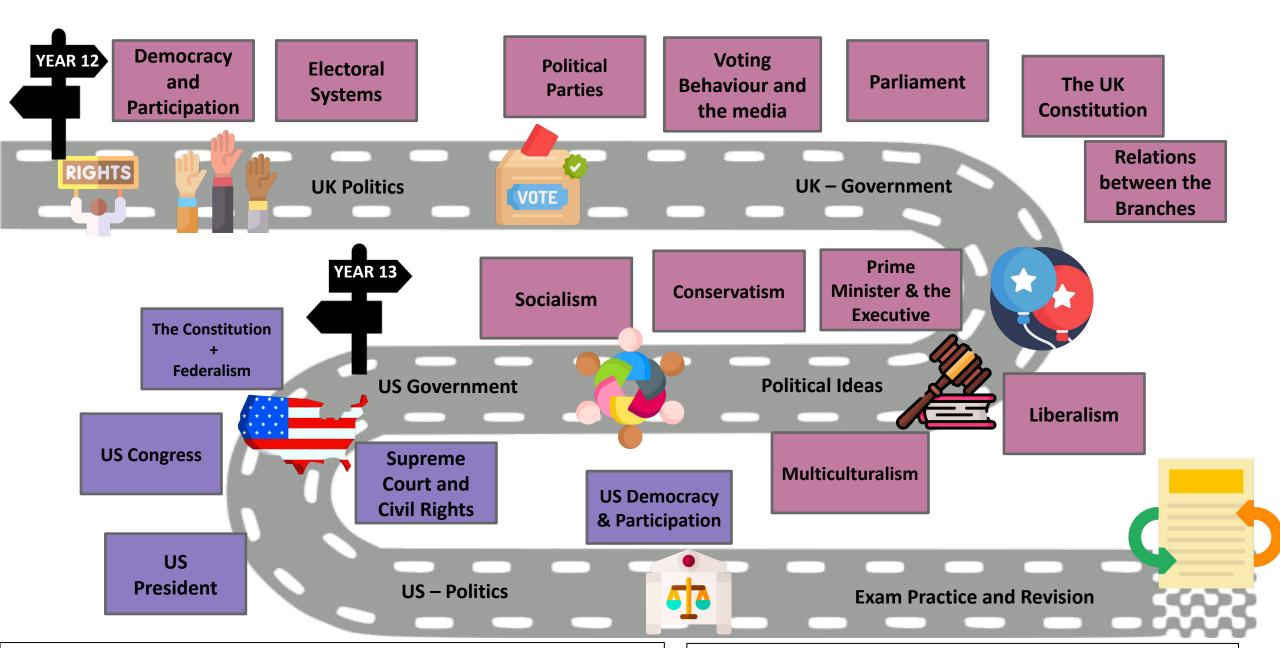

## **KEY STAGE 5 POLITICS SUBJECT CURRICULUM**

## **LEARNING JOURNEY**





## Paper 1 and 2 - Assessment

One 30-mark question from a choice of two (each question uses a source) – pupils must complete one of these.

Plus one 30-mark question from a choice of two – pupils must complete one of these.

One 24-mark question from a choice of two

All questions assess AO1, AO2 and AO3.

## Paper 3- Assessment

One 12-mark question from a choice of two, which assesses AO1 and AO2.

One compulsory 12-mark question focused on comparative theories, which assesses AO1 and AO2.

Two 30-mark questions from a choice of three, which assess AO1, AO2 and AO3.